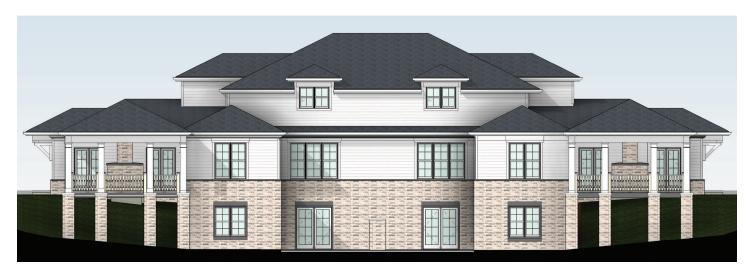

## THE ANNABEL

- 3 bedroom/3 bath
- Heated area 2601sf
- Basement adds 1757sf heated area
- Garage 566sf
- Attice storage over garage
- Brick/hardie siding exterior
- Large covered back patio
- Oversize trim package
- Soundproofing
- Tile shower at master suite
- Ceramic tile in all baths
- Hardwood, ceramic tile, and carpet throughout
- Gas fireplaces
- 9' ceilings

- Energy-efficient maintenance-free windows
- Garage doors with remote openers
- Frigidaire appliances
- Access to state-of-the-art clubhouse
- Many available optional upgrades!

Brannon RESERVE

9 6190 Grey Oak Lane, Nicholasville, KY 40356 www.brannonreserve.com