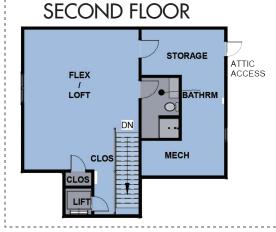

## THE ANNABEL

- 3 bedroom/3 bath
- Heated area 2601sf
- Basement adds 1757sf heated area
- Garage 566sf
- Attice storage over garage
- Brick/hardie siding exterior
- Large covered back patio
- Oversize trim package
- Soundproofing
- Tile shower at master suite
- Ceramic tile in all baths
- Hardwood, ceramic tile, and carpet throughout
- Gas fireplaces
- 9' ceilings

- Energy-efficient maintenance-free windows
- Garage doors with remote openers
- Frigidaire appliances
- Access to state-of-the-art clubhouse
- Many available optional upgrades!

Brannon RESERVE

9 6190 Grey Oak Lane, Nicholasville, KY 40356 www.brannonreserve.com