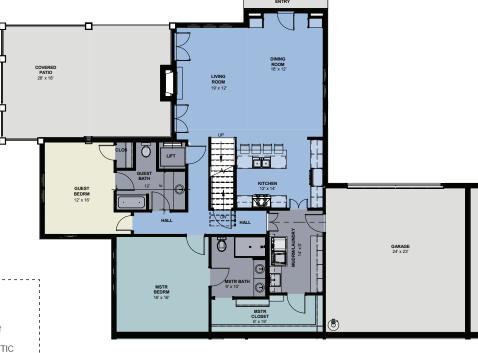

## THE ANNABEL

- 3 bedroom/3 bath
- Heated area 2601sf
- Basement adds 1757sf heated area
- Garage 566sf
- Attice storage over garage
- Brick/hardie siding exterior
- Large covered back patio
- Oversize trim package
- Soundproofing
- Tile shower at master suite
- Ceramic tile in all baths
- Hardwood, ceramic tile, and carpet throughout
- Gas fireplaces
- 9' ceilings

- Energy-efficient maintenance-free windows
- Garage doors with remote openers
- Frigidaire appliances
- Access to state-of-the-art clubhouse
- Many available optional upgrades!

Brannon RESERVE

9 6190 Grey Oak Lane, Nicholasville, KY 40356 www.brannonreserve.com